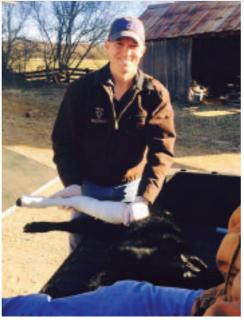

Over the past few years we have had other emergencies as well as non-emergency issues with our animals. Each time Jason has gone above and be-

Jason doing dental work on a horse

yond. After my favorite dog Pete, was chewed up by coyotes in the wee hours of a Sunday morning, I waited until after 8:00 am that morning to call. Jason told me to load up Pete and meet me at his home. Once again Jason saved the day and Pete survived. Although I do believe Pete still holds a grudge for Jason calling him fat! Come on Jason Pete is just big-boned!

 ${\it Jason works on a patient while younges daughter Aspyn looks on \& puts a cast on a calf's leg}$ 

Until Next Time.....