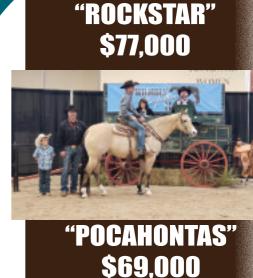

Lot 21 - \$8,500 to Kansas! Repeat buyer!

- · 2 BED/ 3 BATH
- · 1700 SQUARE FEET
- · LIGHTED INDOOR ARENA 40 X 260
- · 5 STALLS WITH RUNS
- +5 20 X 20 STALLS
- 500 SQ FEET GUEST HOUSE
- · LIGHTED OUTDOOR
  ARENA 125 X 260

  L. Sale By Owner