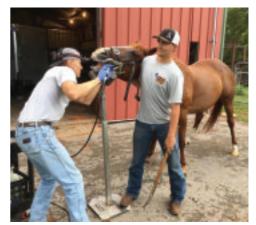

Over the past few years we have had other emergencies as well as non-emergency issues with our animals. Each time Jason has gone above and be-

Jason doing dental work on a horse

yond. After my favorite dog Pete, was chewed up by coyotes in the wee hours of a Sunday morning, I waited until after 8:00 am that morning to call. Jason told me to load up Pete and meet me at his home. Once again Jason saved the day and Pete survived. Although I do believe Pete still holds a grudge for Jason calling him fat! Come on Jason Pete is just big-boned!