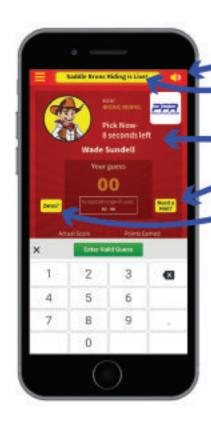

#### **Introducing Rodeo Guess!**

A New Interactive Experience for Fans

Attention Rodeo Fans: Look for our next game at Rodeoguess.com on your smart phone.

You are able to play from anywhere, at the event, at home or on the road!

#### Great Fan Features!!!

Listen to the Event Live!

Instant Status Bar for Live Updates

Daysheet/Program Available on the app

Timer Countdown to "Judge" the Ride!

"Need a Hint" Feature for New Fans

Added Game Play, "Guessing" a No Score or No Time

Guess Every Event, Every Rider

You can Enter all your Guesses before the Action Starts

Quick Picks are Now Available!

Buddy Groups coming soon, Play against your friends!

Event and Overall Leaderboards

Easy to Play!

Attention Rodeo or Event Producers: (Works great for Jackpots or other Western Events too!)

- 1. Better Fan Experience
- 2. Increases Energy at Event
- 3. Creates Avid Followers and Educates Fans
- 4. Increases Ticket Sales
- 5. Increases Existing Sponsor Inventory
- 6. Opens up New Sponsor Opportunities
- 7. Your Event will have Live Updates and Event Radio
- 8. Exciting New Social Content with Fan Winners
- 9. Increases Viewership of Streamed Live Events
- 10. Integrated, Dynamic Big Screen Leaderboard for Event Fans

Book your Event or to Learn more, Contact Us at: info@rodeoguess.com

Check us out or Facebook and Instagram