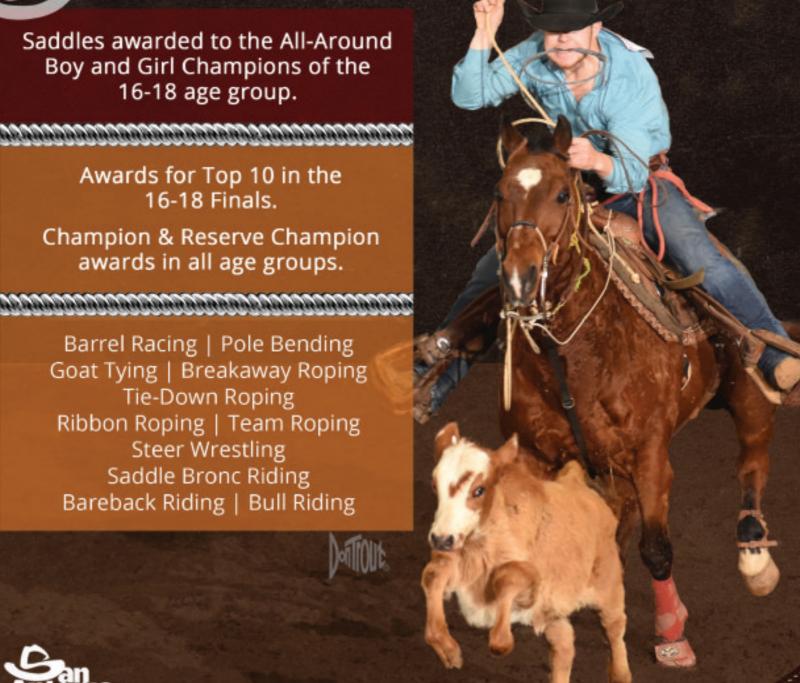

#### September 14th - 15th

Chickasha, OK (Outdoor, Stalls, Hookups 1st come 1st serve)

Kick Off Buckle Rodeo

\* Must have membership paid prior to competing to be eligible for Buckles \* \* Champion and Reserve Champion buckles in each Age Group & Event \* \* Weekend Average All Around Buckle in each Age Group (4 Buckles) \*

#### May 1st, 2nd & 3rd

Finals Duncan, OK (Indoor, Stalls, Hookups Reservation Only)

NEW EVENT - 13 & Under Steer Stopping

**NEW ORDER OF EVENTS -**Barrels,= Open, 7 - 9 slack, 6 & under slack, 14 - 18, 10 - 13, 7 - 9, 6 & Under, 14 - 18 slack, 10 - 13 slack Poles = 10 - 13 slack, 14 - 18 slack, 6 Under, 7 - 9, 10 - 13, 14 – 18. Open, 6 & under slack, 7 - 9 slack Goat Undecorating/horse = 6 & Under Goat Tying = 7 - 9, 10 - 13, 14 - 18, Open, slack in all ages Dummy Roping = 6 & Under Breakaway Roping = 7 - 9 Steer Breakaway = 7 - 9 Girls Breakaway Roping = 10 - 13 Boys Breakaway Roping = 10 - 13 Girls Breakaway Roping = 14 - 18

> Boys Breakaway Roping = 14 - 18 Open Breakaway Roping Ribbon Roping = 10 – 13, 14 – 18 Tie Down Calf Roping = 10 - 13, 14 - 18, Open

Steer Stopping = 13 & Under Team Roping Heading & Heeling = 13 and Under, 14 - 18